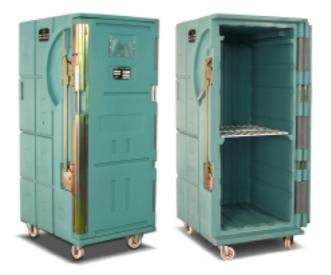

## ROLL 500

| Features               | ROLL 500                   |
|------------------------|----------------------------|
| Outer dimensions in mm | 715 x 850 x 1700 height    |
| Inner dimensions in mm | 545 x 665 x 1380 height    |
| Volume                 | 500 litres                 |
| K value                | 0,34 W/m <sup>2</sup> .K   |
| Weight                 | 95 Kg                      |
| Insulation material    | Expanded polyurethane foam |
| Material of the walls  | Rotomoulded polyethylene   |

## **Technical features**

- Body and door made of one piece rotomoulded polyethylene. Grooves on internal walls facilitate cold gas flow natural convection
- Body/door hinging with 2 pins
- 2-points « Pélican » closing system, made of rustproof treated steel.
- Rustproof treated steel frame, flush mounted, fitted with 2 fixed and 2 swivelling castors Ø 100 mm
- One-piece EPDM seal.Retracting door stop to keep door fixed open.
- 6 Label holder
- 15 4 flush-mounted handles