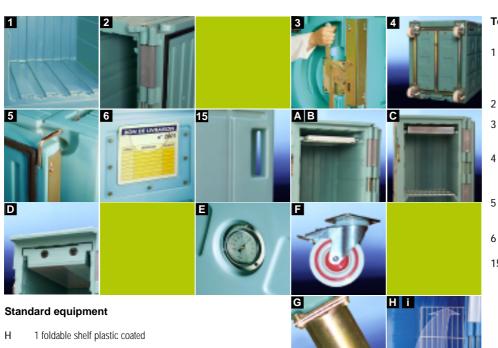

## **Technical features**

- Body and door made of one piece rotomoulded polyethylene. Grooves on internal walls facilitate cold gas flow natural convection
- Body/door hinging with 2 pins
- 2-points « Pélican » closing system, made of rustproof treated steel.
- Rustproof treated steel frame, flush mounted, fitted with 2 fixed and 2 swivelling castors Ø 100 mm
- One-piece EPDM seal.Retracting door stop to keep door fixed open.
- 6 Label holder
- 15 4 flush-mounted handles

## **Optional equipment**

- Eutectic plate TOP 370 Α
- В Eutectic plate support plastic coated or stainless steel
- С Dry ice drawer

G

- D SIBER SYSTEM® Tank for frozen and chilled products
- 2 brake wheels ø 100 mm or 4 wheels ø 125 mm
  - 2 brake wheels ø 125 mm
- 4 metal feet ø 60 mm 1 foldable shelf stainless steel